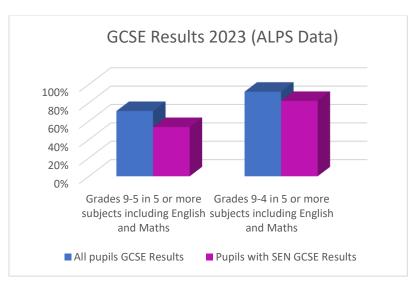

**SEN Information Report Data**





## **Inclusion Register Numbers and Categories**

| Category | Need                   | Total |
|----------|------------------------|-------|
| ATM      | ASC                    | 10    |
|          | SEMH                   | 62    |
|          | SPLD                   | 75    |
|          | HI/VI                  | 5     |
|          | Physical/Medical/Other | 17    |
| K- SEN   |                        |       |
| support  | ASC                    | 5     |
|          | SEMH                   | 59    |
|          | SPLD                   | 18    |
|          | HI/VI                  | 2     |
|          | Physical/Medical       | 21    |
| RON      | ASC                    | 6     |
|          | SEMH                   | 1     |

## **Exam Results**



## **Pupils In Other Vulnerable Groups**

| Pupils in Other Vulnerable Groups     | Overall<br>number of<br>pupils | Number of pupils in this category with SEN | Percentage of pupils with SEN in this category |
|---------------------------------------|--------------------------------|--------------------------------------------|------------------------------------------------|
| EAL                                   | 119                            | 19                                         | 16.0%                                          |
| Jersey Premium                        | 128                            | 50                                         | 39.0%                                          |
| Summer Born (1st April to 1st August) | 281                            | 115