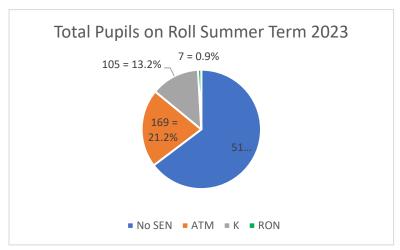

## **Inclusion Register Numbers and Categories**

| Category | Need                   | Total |
|----------|------------------------|-------|
| ATM      | ASC                    | 10    |
|          | SEMH                   | 62    |
|          | SPLD                   | 75    |
|          | HI/VI                  | 5     |
|          | Physical/Medical/Other | 17    |
| K- SEN   |                        |       |
| support  | ASC                    | 5     |
|          | SEMH                   | 59    |
|          | SPLD                   | 18    |
|          | HI/VI                  | 2     |
|          | Physical/Medical       | 21    |
| RON      | ASC                    | 6     |
|          | SEMH                   | 1     |