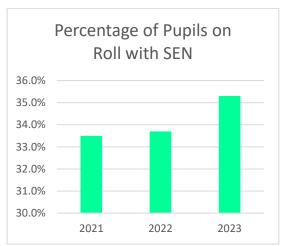

## **Pupils In Other Vulnerable Groups**

| Pupils in Other Vulnerable Groups     | Overall<br>number of<br>pupils | Number of pupils in this category with SEN | Percentage of pupils with SEN in this category |
|---------------------------------------|--------------------------------|--------------------------------------------|------------------------------------------------|
| EAL                                   | 119                            | 19                                         | 16.0%                                          |
| Jersey Premium                        | 128                            | 50                                         | 39.0%                                          |
| Summer Born (1st April to 1st August) | 281                            | 115                                        | 40.9%                                          |