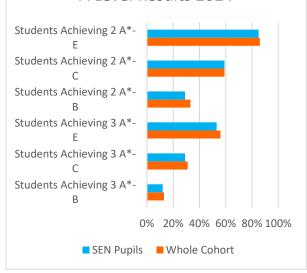

**Exam Results** 

■ All Pupils ■ SEN pupils

|                                                      | MLL | Jersey<br>Premium |
|------------------------------------------------------|-----|-------------------|
| Overall Number of<br>pupils                          | 150 | 122               |
| Number of pupils in<br>this category with<br>SEN     | 38  | 49                |
| Percentage of pupils<br>with SEN in this<br>category | 25% | 40%               |