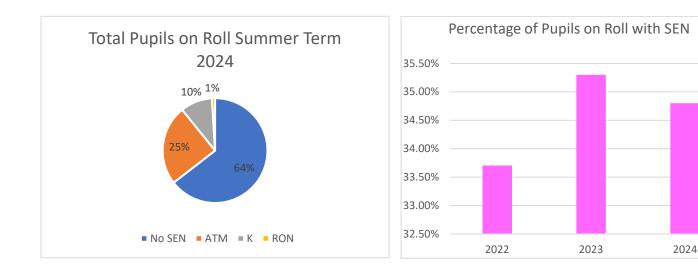

## **Inclusion Register Numbers and Categories**

| Category | Need                   | Total |
|----------|------------------------|-------|
| ATM      | ASC                    | 10    |
|          | SEMH                   | 60    |
|          | SPLD                   | 102   |
|          | HI/VI                  | 4     |
|          | Physical/Medical/Other | 30    |
| K- SEN   |                        |       |
| support  | ASC                    | 7     |
|          | SEMH                   | 51    |
|          | SPLD                   | 14    |
|          | HI/VI                  | 1     |
|          | Physical/Medical/Other | 8     |
| RON      | ASC                    | 5     |
|          | SEMH                   | 2     |