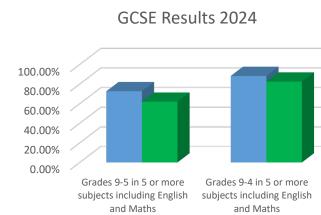

**Exam Results** 

■ All Pupils ■ SEN pupils

|                                                      | MLL | Jersey<br>Premium |
|------------------------------------------------------|-----|-------------------|
| Overall Number of<br>pupils                          | 150 | 122               |
| Number of pupils in<br>this category with<br>SEN     | 38  | 49                |
| Percentage of pupils<br>with SEN in this<br>category | 25% | 40%               |